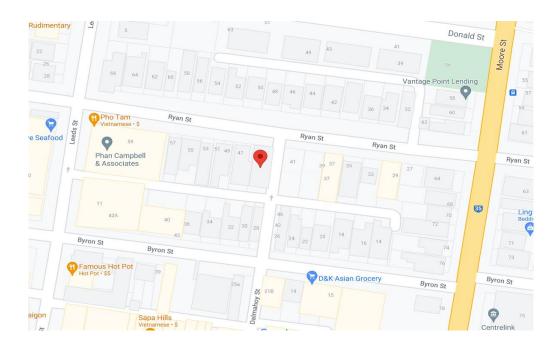

## Footscray Address: 1/45 Ryan Street, Footscray, VIC 3011

DWSP is located up a flight of stairs on the first floor of the building, which is situated on the corner of Ryan Street and Dalmahoy Street. Enter via the door at the side of the building, proceed up the stairs and enter through the door at the top of the stairs, then turn left into the waiting area for DWSP. There are some signs to follow. Street parking is available, although it can be busy at times, so please allow enough time to locate a parking space prior to your session. Should you enter via the front door and the inner door is locked, please call our clinic on 8376 6399 and we can advise the clinician to meet and escort you.