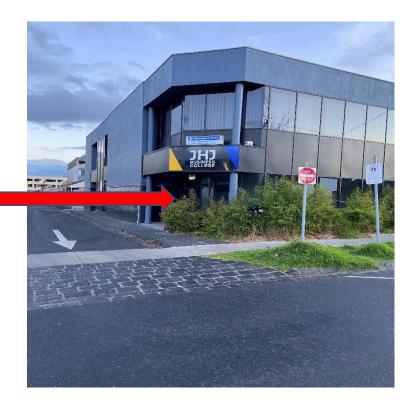

## Footscray Address: 1/45 Ryan Street, Footscray, VIC 3011

DWSP is located up a flight of stairs on the first floor of the building, which is situated on the corner of Ryan Street and Dalmahoy Street. Enter via the door at the side of the building, proceed up the stairs and enter through the door at the top of the stairs, then turn left into the waiting area for DWSP. There are some signs to follow. Street parking is available, although it can be busy at times, so please allow enough time to locate a parking space prior to your session. Should you enter via the front door and the inner door is locked, please call our clinic on 8376 6399 and we can advise the clinician to meet and escort you.

Entrance